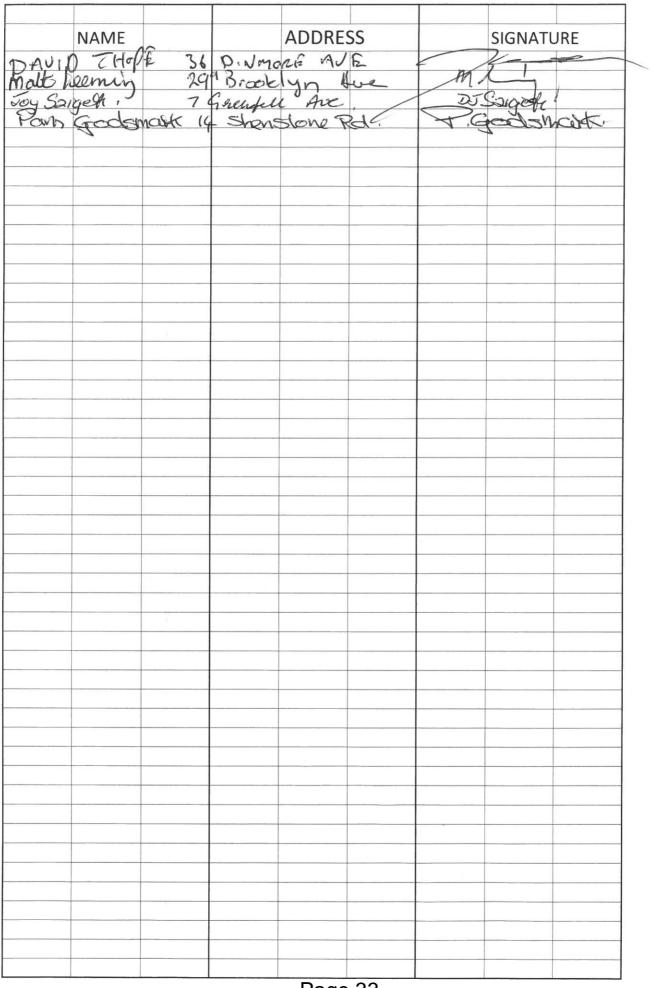

#### 4.0 Background Information

- 4.1 On 31 May 2017, the Licensing Service received an application from Janusz Artur Kuca for the grant of a Premises Licence at Folklore, 13 Westcliffe Drive.
- The application requests permission for the sale of alcohol for consumption off the premises 08.00 20.00 hours daily. A copy of the application is attached at Appendix 4a.
- 4.3 Representations have been received from members of the public. Copies of the representations are attached.
- 4.4 **Local policy considerations** None